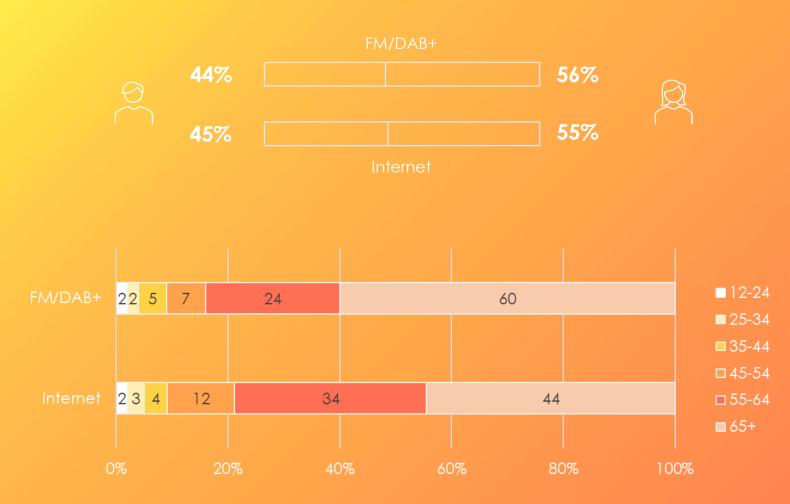

| Radio2            | Radio2 🖗<br>Album200 | Radio2<br>The Ratpack        |
|       |                           |       |             |                  |                   |                      |                              |
|       |                           |       |             | 80, 90 & nillies | Radio2            |                      |                              |
|       | Radio2<br>Unwind          |       | Radio2 Wijs | S                | Tillies           | 80, 90 &<br>nillies  | Radio2<br>Knuffelrock        |
| 22:00 |                           |       |             |                  |                   |                      |                              |







Dit programmaschema is van kracht tot nader order

#### LISTENING PROFILE

FM/DAB LISTENER VS STREAMER







#### RADIO2 & BENEBENE IN 2023

### Strengths

Radio2: The channel for dynamism and interactivity - with contemporary music



#### Rejuvenation & Refreshment

- Goeiemorgen Morgen!(6-9h)
  - With Peter Van De Veire & Kim Van Oncen
- Morning show (10-12h)
  - With Ann & Daar



## Digital turnaround region operation with maximum turnaround to VRT NWS

- Reinforcement weekend
- With illustration audio via Select
- Sharpening region-feel in national programmes



#### Wider range of podcasts on topics reflecting Radio2's DNA

- Weekly series e.a. De Zoete Inval
- Series on regional topics (see Mysteries)
- One-offs (e.g. on regional news topics)



### Further expansion of subchannel Radio2 Benebene

with specific focus on older seament



## RADIO2 BENEBENE | Live programming

- Cathé