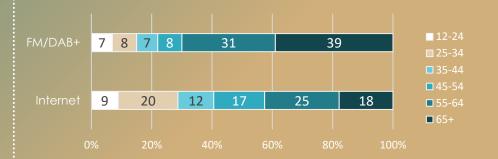

Nostalgie Plus presents itself as the preferred station of a slightly older target audience, with music from the 60s, 70s & 80s. The station recently introduced completely new programming. It is no longer a purely digital station but can now also be listened to via FM (and via the app and online radio player).

STRONG ON

55+

SELECTIVITY OF

154

1,6% MARKET SHARE

81.000 WEEKLY LISTENERS (4%)

37.000

DAILY LISTENERS (1,6%)

1.500 SESSIONS/DAY

## LISTENING PROFILE IN %

FM/DAB+ LISTENER VS STREAMER





## LISTENING CURVE





|       | Mon                       | Tue | Wed | Thu | Fri | Sat                       | Sun |
|-------|---------------------------|-----|-----|-----|-----|---------------------------|-----|
| 06:00 | Take it Easy              |     |     |     |     |                           |     |
| 07:00 |                           |     |     |     |     |                           |     |
| 08:00 | Start Me Up               |     |     |     |     | Weekend Vibes             |     |
| 09:00 |                           |     |     |     |     |                           |     |
| 10:00 | l Love Music              |     |     |     |     |                           |     |
| 11:00 |                           |     |     |     |     |                           |     |
| 12