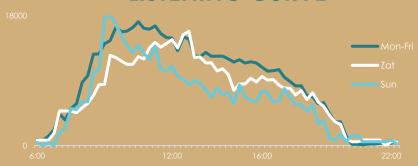

## LISTENING CURVE

|       | Mon                       | Tue | Wed | Thu | Fri | Sat                       | Sun |
|-------|---------------------------|-----|-----|-----|-----|---------------------------|-----|
| 06:00 | Take it Easy              |     |     |     |     |                           |     |
| 07:00 |                           |     |     |     |     |                           |     |
| 08:00 | Start Me Up               |     |     |     |     | Weekend Vibes             |     |
| 09:00 |                           |     |     |     |     |                           |     |
| 10:00 | l Love Music              |     |     |     |     |                           |     |
| 11:00 |                           |     |     |     |     |                           |     |
| 12:00 |                           |     |     |     |     |                           |     |
| 13:00 |                           |     |     |     |     |                           |     |
| 14:00 |                           |     |     |     |     |                           |     |
| 15:00 |                           |     |     |     |     |                           |     |
| 16:00 | That's The Way(I Like It) |     |     |     |     | Domino                    |     |
| 17:00 |                           |     |     |     |     |                           |     |
| 18:00 |                           |     |     |     |     |                           |     |
| 19:00 | 70s@7                     |     |     |     |     |                           |     |
| 20:00 | 80s@8                     |     |     |     |     |                           |     |
| 21:00 | I AVA IT FASV             |     |     |     |     | Take It Show Take It Easy |     |
| 22:00 |                           |     |     |     |     |                           |     |
| 23:00 |                           |     |     |     |     |                           |     |