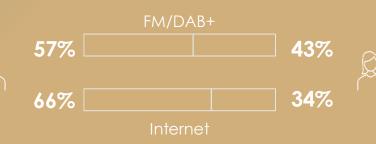

Nostalgie Plus presents itself as the preferred station of a slightly older target audience, with music from the 60s, 70s & 80s. The station recently introduced completely new programming. It is no longer a purely digital station but can now also be listened to via FM (and via the app and online radio player).

STRONG ON

55+

SELECTIVITY OF

154

1,6% MARKET SHARE

81.000 WEEKLY LISTENERS (4%)

37.000

DAILY LISTENERS (1,6%)

1.500 SESSIONS/DAY

## LISTENING PROFILE IN %

FM/DAB+ LISTENER VS STREAMER





## LISTENING CURVE





|       | Mon                       | Tue | Wed | Thu | Fri | Sat                       | Sun |
|-------|---------------------------|-----|-----|-----|-----|---------------------------|-----|
| 06:00 | Take it Easy              |     |     |     |     |                           |     |
| 07:00 |                           |     |     |     |     |                           |     |
| 08:00 | Start Me Up               |     |     |     |     | Weekend Vibes             |     |
| 09:00 |                           |     |     |     |     |                           |     |
| 10:00 | l Love Music              |     |     |     |     |                           |     |
| 11:00 |                           |     |     |     |     |                           |     |
| 12:0